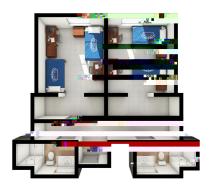

## **Shared Double Suite**

Per student, per semester rate: \$3,516

- **G**Y
- -**6**h
- **-**
- -**B**h

## **Single Suite**

Per student, per semester rate: \$4,812

- -**(5**n)
- TIGHT I
- 100 I

Meal plan required. Rates are per student, per semester. Housing rates are subject to change. First-year and upperclassmen/transfer residents may be mixed within a suite.