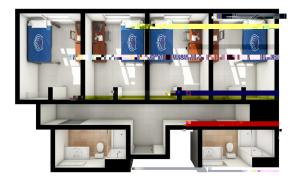

## **Shared Double Suite**

Per student, per semester rate: \$3,516

- **G**Y
- -**6**h
- **-**
- -**B**h

## **Single Suite**

Per student, per semester rate: \$4,812

- -**(5**n)
- TIGHT I
- 100 I

Meal plan required. Rates are per student, per semester. Housing rates are subject to change. First-year and upperclassmen/transfer residents may be mixed within a suite.